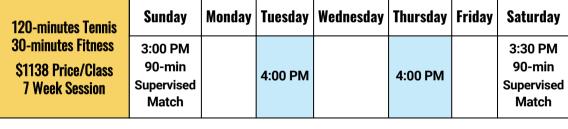

### Performance 1 Select - 150 Minutes (13 and Under)

| High                        | n Perforr | nance - | 120 Mi  | nutes (18 | and Und  | ler)   |          |
|-----------------------------|-----------|---------|---------|-----------|----------|--------|----------|
| 120-minutes Tennis          | Sunday    | Monday  | Tuesday | Wednesday | Thursday | Friday | Saturday |
| 770/Class<br>7 Week Session |           |         | 5:30 PM |           | 5:30 PM  |        |          |