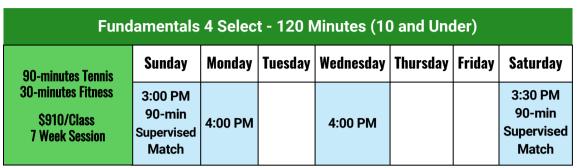

## Green Ball (Ages 9-10)

| Fundamentals 4 - 90 Minutes                |          |         |         |           |          |         |          |  |  |
|--------------------------------------------|----------|---------|---------|-----------|----------|---------|----------|--|--|
| Racquet Size: 25" - 26"<br>Full Court Size | Sunday   | Monday  | Tuesday | Wednesday | Thursday | Friday  | Saturday |  |  |
| \$578Class                                 | 10:00 AM | 4:00 PM | 4:00 PM | 4:00 PM   | 4:00 PM  | 4:00 PM | 9:00 AM  |  |  |
| 7 Week Session                             |          |         |         |           |          |         | 2:00 PM  |  |  |